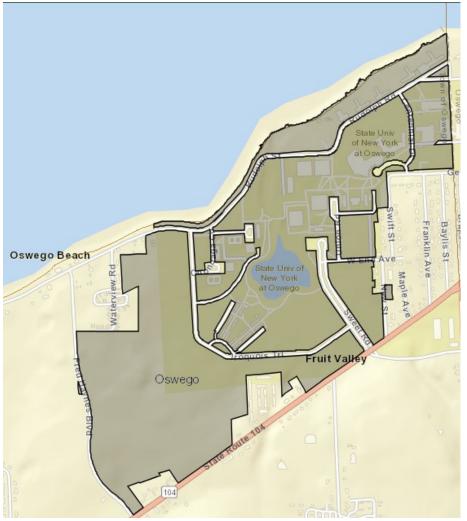

## PROPOSED DIMINUTION OF THE TOWN OF OSWEGO FIRE DISTRICT

The Town of Oswego Fire District, which presently encompasses the entire Town of Oswego, Oswego County shall be diminished to exclude all of that portion of tax map parcel number 127.18-02-01 in the northeast corner of the Town. A new fire protection district called the Campus Fire Protection District will be established over all of that portion of the Town which will no longer be included within the boundaries of the Town of Oswego Fire District.

## The following shall describe and constitute the boundaries of the Town of Oswego Fire District.

All that portion of the Town, excluding all of that portion of tax map parcel number 127.18-02-01 in the northeast corner of the Town.

Shaded areas are proposed to be excluded from the Town of Oswego Fire District, and incorporated into a newly established fire protection district.